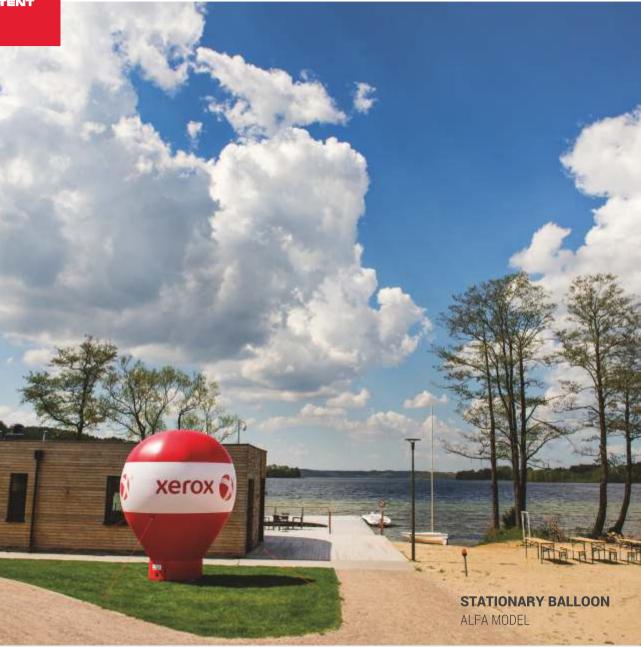

# CLASSICS IN THE OUTDOORS

Trigger positive emotions and show your best side! Choose classic advertising balloons, and we will do our best to make your brand visible at every event. The balloon is not only an accessory

to an outdoor event, competitions, concerts or trade fairs. Most of all, it guarantees a positive effect. Do you want something more? Use our balloon potential and enjoy your event.

### ALFA

Height [m]

| Advertising space [m]       | 0,6 x 4,8  | 0,9 x 7,2 | 1,2 x 9,6 | 1,5 x 12,0 | 1,8 x 14,4 | 2,6 x 16,6 |
|-----------------------------|------------|-----------|-----------|------------|------------|------------|
| Diameter at the equator [m] | 1,5        | 2,3       | 3,1       | 3,8        | 4,6        | 5,3        |
| BETA                        |            |           |           |            |            |            |
| Height [m]                  | 2, 0       | 3,0       | 4,0       | 5,0        | 6,0        | 8,0        |
| Advertising space [m]       | 0,55 x 4,5 | 0,8 x 6,7 | 1,1 x 9,0 | 1,4 x 11,3 | 1,7 x 13,5 | 2,8 x 16,0 |
| Diameter at the equator [m] | 1,4        | 2,1       | 2,9       | 3,6        | 4,3        | 5,2        |