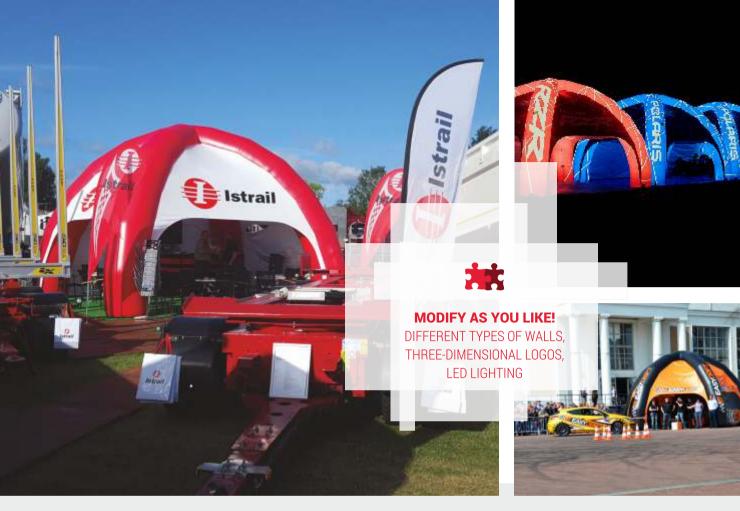

### Modify as you want!

Different types of walls, matched to your needs.

full wall

wall with window

air-tight roofing connector tents (tunnel)