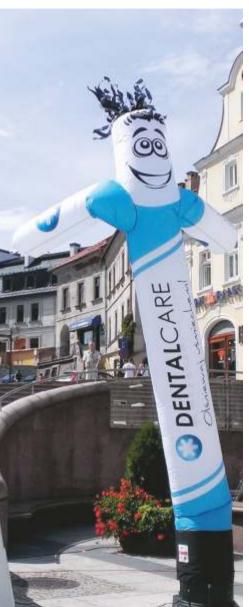

# DANCING IN THE WIND!

Are you looking for an inflatable that will attract the crowds and improve the mood the event? What would you say about windyman? He dances in the wind, rocks to the rhythm of music and invites you with a smile to have some fun together. Windyman is much more than just an advertising medium.

ONE AND TWO-LEGGED WINDYMAN