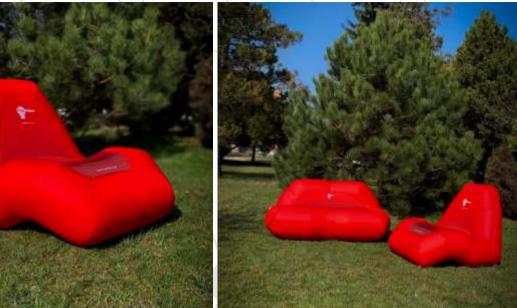

Turn the event meeting place into a spectacular show.

The VENTO® chair and sofa are perfectly complementary products, ensuring your brand not only the space and the form of top-class advertising. These are inflatable works of art, allowing the event participants to experience moments of relaxation that words known to humanity will not describe. Easy to transport, no fan required. Thanks to the chairs and sofas from VENTO® line, you will make your customers feel royal.

Wherever You want!

VENTO® chair 0,85 x 1,04 x 1,20 m [height x width x depth]

VENTO<sup>®</sup> Sofa 0,80 x 1,70 x 1,10 m [height x width x depth]