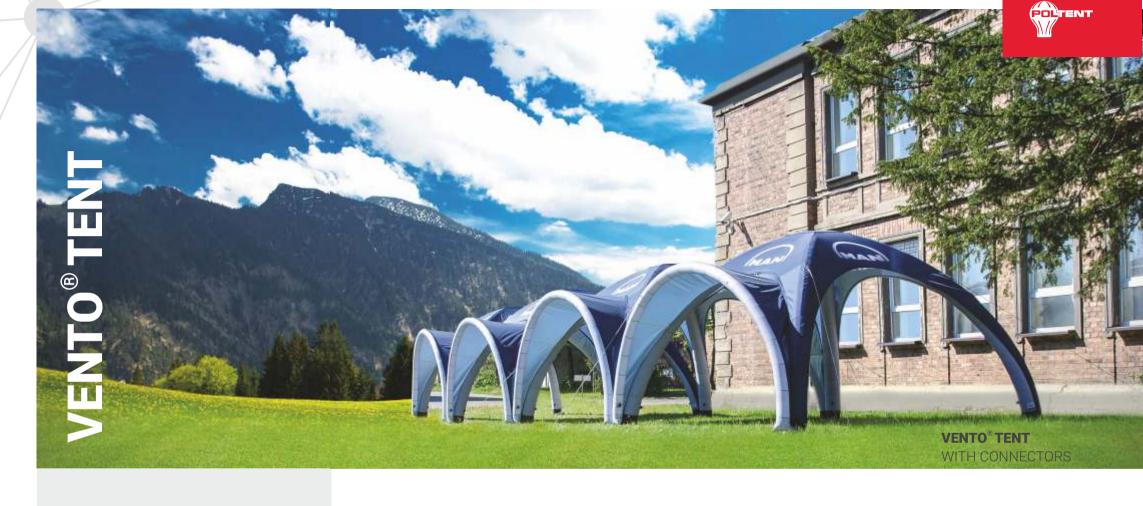

### MODERN **DESIGN**

VENTO® tent is based on four modules filled with air and covered with polyester fabric, which you can freely print (by sublimation). The sheathing consists a roof and walls which are mounted with the roof with a handy zippers.

| DIMENSION        |         |        | / ,    |        |                     |        |
|------------------|---------|--------|--------|--------|---------------------|--------|
| model            | 3 x 3   | 4 x 4  | 5 x 5  | 6 x 6  | 7 x 4               | 10 x 6 |
| usable area      | 7 m²    | 15 m²  | 22 m²  | 30 m²  | 17 m²               | 41 m²  |
| advertising area | 37,5 m² | 40 m²  | 65 m²  | 86 m²  | 51,6 m <sup>2</sup> | 79 m²  |
| external height  | 2,65 m  | 2,90 m | 3,60 m | 4,25 m | 2,65 m              | 2,90 m |
| internal height  | 2,40 m  | 2,65 m | 3,30 m | 3,90 m | 2,40 m              | 2,65 m |
| entrance height  | 2,00 m  | 2,20 m | 2,50 m | 2,80 m | 2,00 m              | 2,20 m |
| entrance widht   | 2,75 m  | 3,70 m | 4,50 m | 5,20 m | 2,75 m              | 3,70 m |