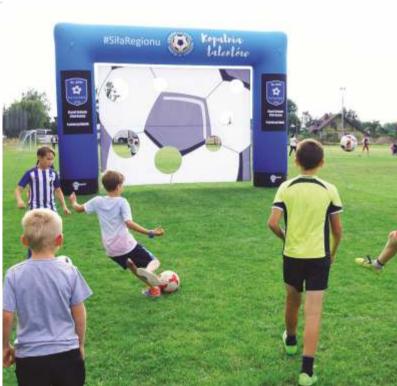

g the event participants to experience moments of relaxation that words known to humanity will not describe. Easy to transport, no fan required. Thanks to the chairs and sofas from VENTO® line, you will make your customers feel royal.



Wherever You want!



VENTO® chair 0,85 x 1,04 x 1,20 m [height x width x depth]



VENTO<sup>®</sup> Sofa 0,80 x 1,70 x 1,10 m [height x width x depth]



### NO POWER, NO CABLES wherever you want!





### VENTO® GATE



Floating gate with skids.

### One gate, so many possibilities!

Customize the gate to your needs, choose from VENTO® Basic or VENTO® Plus gate. Constant pressure VENTO® Plus gate has exchangeable sheathing (with unlimited sublimation printing) in its set. VENTO® Basic is a constant pressure gate, which doesn't have exchangeable cover.



### DIMENSION

| size                             | S               | М             | L             |
|----------------------------------|-----------------|---------------|---------------|
| external dimensions              | 4,40 x 2,95 m   | 6,20 x 3,60 m | 7,90 x 4,45 m |
| internal dimensions              | 3,50 x 2,50 m   | 5,00 x 3,00 m | 6,00 x 3,50 m |
| leg diameter                     | 0,45 m          | 0,60 m        | 0,95 m        |
| hook and loop fields on cross-be | am2,00 x 0,50 m | 3,00 x 0,75 m | 3,50 x 1,00 m |
| hook and loop fields on legs     | 0,50 x 1,50 m   | 0,75 x 2,00 m | 1,00 x 2,00 m |
| hook and loop fields on slants   | 0,50 x 0,50 m   | 0,75 x 0,75 m | 1,00 x 1,00 m |
| length skid                      | 2,00 m          | 3,00 m        | 4,00 m        |