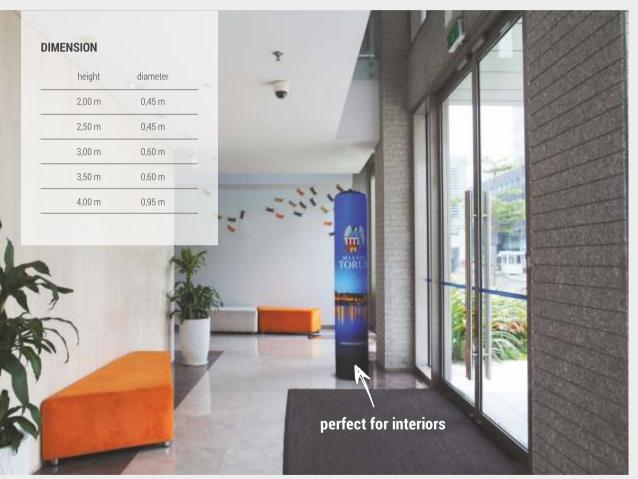

### **DIMENSIONS**

| Standard height [m]     | 3,50                     |
|-------------------------|--------------------------|
| Size after packing [cm] | 65 x 65 x 50 (L x W x H) |
| Weight* [kg]            | 17                       |
| Base diameter [cm]      | 60                       |
| Ventilator power        | 225 W                    |