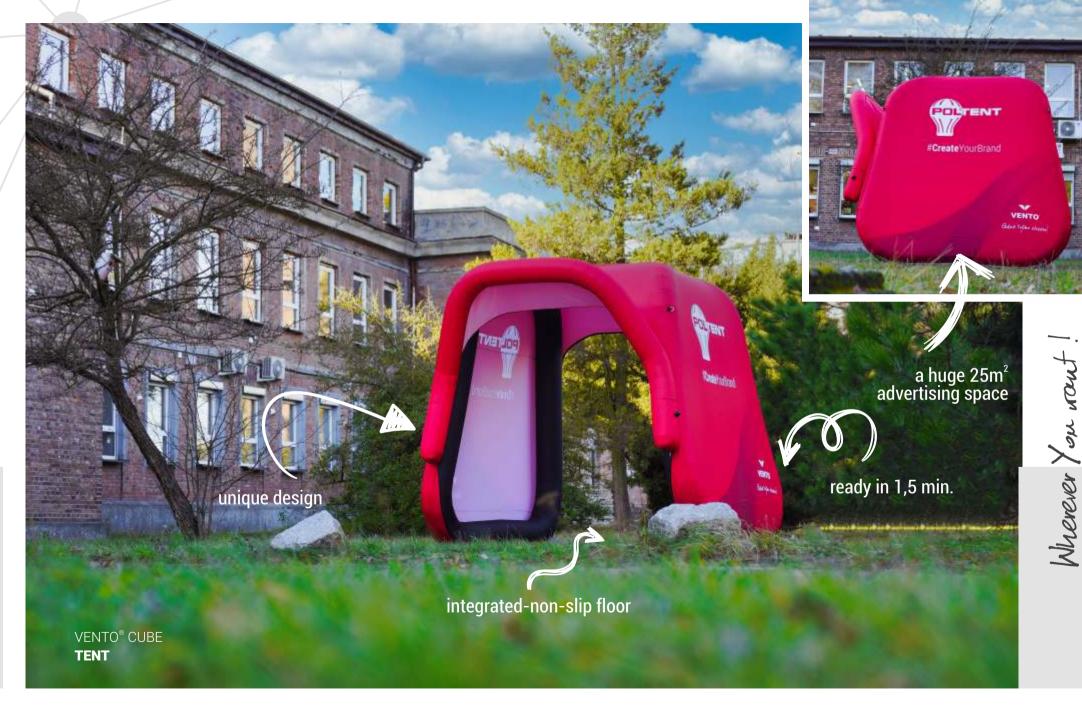

### VENTO® CUBE TENT

Are you looking for a tent that will make your event reach a level from 0 to 100? Look no further. The VENTO® Cube advertising tent will make you stand out from the crowd. Not only will it give you the opportunity to display your company logo and make a permanent impression on your customers, but also... it will allow you to sleep inside it! The perfect promotion of your brand while giving you the opportunity to sleep well after the event until dawnisn't that special?

The VENTO® Cube tent has a huge advertising surface that will allow you to show your best side and you will not remain unnoticed, even for the least observant event participants.

### **DIMENSIONS**

| usable area                             | 4 m²     |
|-----------------------------------------|----------|
| width of the tent                       | 2,50 m   |
| the length of the tent                  | 2,50 m   |
| external height                         | 2,45 m   |
| internal height                         | 2,20 m   |
| entrance width                          | 2,00 m   |
| entrance height                         | 2,00 m   |
| weight of the tent with a set of walls* | 18, 4 kg |