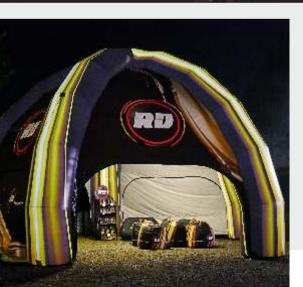

ER TENT



| model               | 4-legged | 4-legged | 4-legged | 4-legged | 5-legged | 5-legged | 6-legged | 6-legged |
|---------------------|----------|----------|----------|----------|----------|----------|----------|----------|
| Size [m]            | 4 x 4    | 5 x 5    | 6 x 6    | 8 x 8    | -        | -        | -        | -        |
| Tent Diameter [m]   | -        | -        | -        | -        | fi 8,3   | fi 10    | fi 8,3   | fi 10    |
| External Height [m] | 3,00     | 3,70     | 4,40     | 6,00     | 4,60     | 5,60     | 4,60     | 5,60     |
| Internal Height [m] | 2,40     | 3,00     | 3,50     | 4,85     | 3,65     | 4,45     | 3,65     | 4,45     |
| Usable Area [m²]    | ok.11    | ok.19    | ca. 29   | ca. 50   | ca. 32   | ca. 47   | ca. 32   | ca. 47   |









**SPIDER TENT** WITH 3D LOGO ON THE TOP













# SIT BACK AND RELAX

Advertising poufs with digital printing are practical accessories to many events, both indoors and outdoors. Beanbags are perfect as

equipment for tents and outdoor cinema. And if this is not enough for you, how about some huge cushions, cubes or comfortable chairs?

# PZI CONTINUE CONTINUE

### #CreateYourBrand



| model           | d. [cm] | width [cm] | depth [cm] | height [cm] |
|-----------------|---------|------------|------------|-------------|
| Bag S           | 70      | -          | -          | 105         |
| Bag M           | 85      | -          | -          | 105         |
| Bag L           | 100     | -          | -          | 95          |
| Big Pillow (XL) | -       | 180        | -