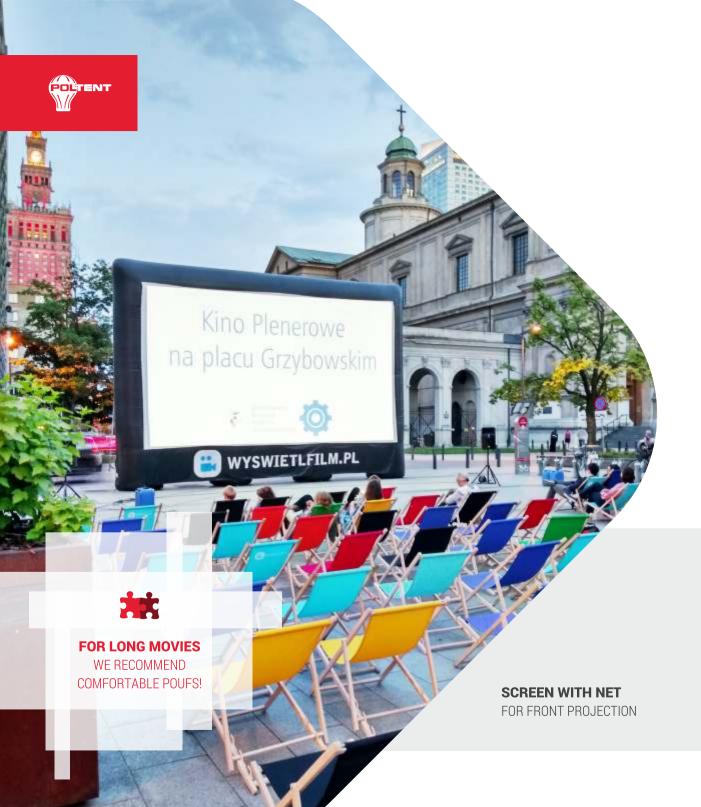

### OPEN-AIR CINEMA

How about breaking the rules? It is so simple with the projection screen. Surprise everyone and organize an outdoor cinema! Show people cult movies, football games, athletics championships, volleyball. Remember that the

projection screen can also be used on full of excitement snowy slopes during the winter. Our projection screen is not only a great promotion tool, but also a guarantees of great fun for those who love sports events or open-air cinema.