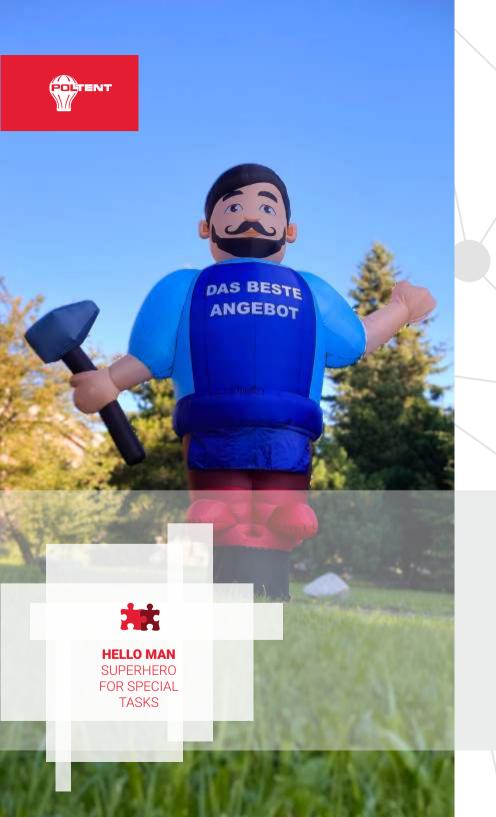

The ine who stands still does not develop. Therefore, go for movement!

Catch hundreds of interested glances in the event network and make them your friends – who wouldn't want to be friends with a superhero?

### **DIMENSIONS**

| Standard height [m]     | 3,50                     |
|-------------------------|--------------------------|
| Size after packing [cm] | 65 x 65 x 50 (L x W x H) |
| Weight* [kg]            | 17                       |
| Base diameter [cm]      | 60                       |
| Ventilator power        | 225 W                    |