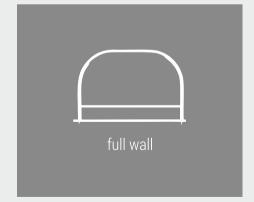

### Modify as you want!

Different types of walls, matched to your needs.

full wall

wall with window

air-tight roofing connector tents (tunnel)