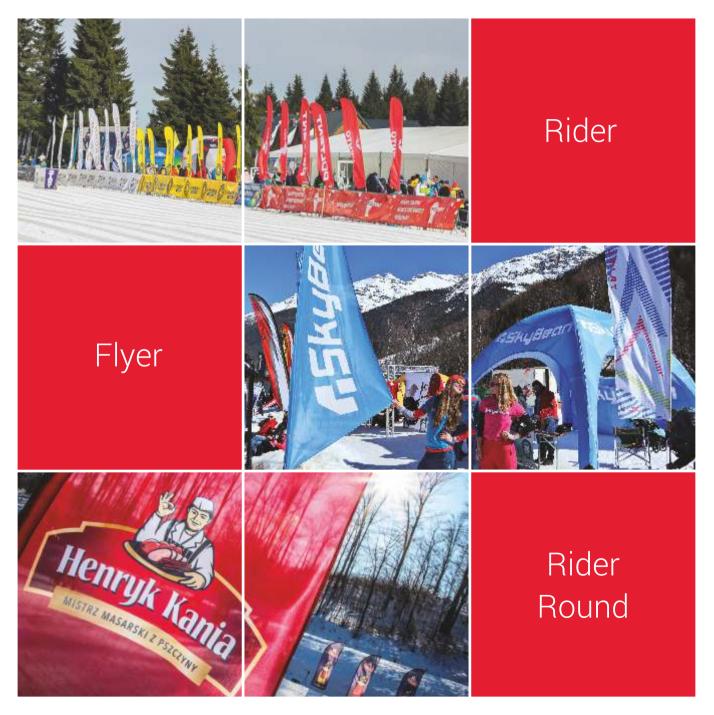

### PORTALS OF JOY

Create positive vibes! A gate is more than just an advertising space where you can display your logo at every event. This is a real "Portal of Joy" which takes people to a better place! This is

clearly seen during concerts and sports events, where thousands of people come to fulfil their dreams. The gate opens space for people and puts your company right in the center of events.

### **FLUTTERING**FLAG

The devil is in the detail! Therefore, when you've organized everything for your event, you already have your dream tent, gate, projection screen and advertising balloons, it's also good to take care of

flags. If there's a light breeze or gusty wind thanks to our flags your logo will flutter in the wind.