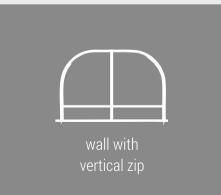

### Modify as you want!

Different types of walls, matched to your needs.

full wall

wall with window

air-tight roofing connector tents (tunnel)