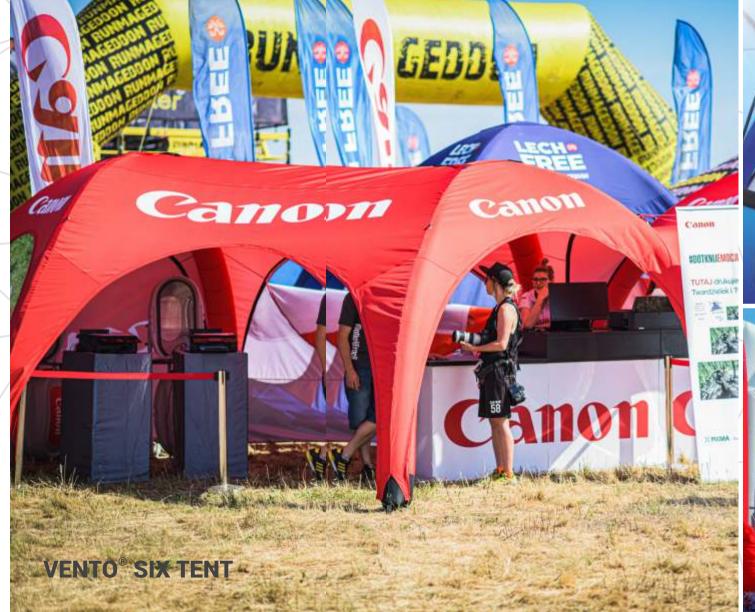

### **VENTO® SIX TENT**

# 当 SENSE OF YOUR EVENT

Have fun with the form and mix many VENTO tents to create event towns about which sublime songs will be sung. Thanks to the 6-leg system, nothing disturbs its balance, and no need for a constant power connection gives you unlimited display options. Lightweight, cable-free and stable construction will ensure maximum advertising space. You, the audience and your brand in the spotlight.

What can we say - other tents can hide under it!