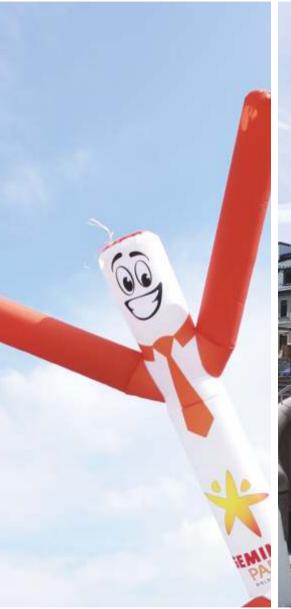

# DANCING IN THE WIND!

Are you looking for an inflatable that will attract the crowds and improve the mood the event? What would you say about windyman? He dances in the wind, rocks to the rhythm of music and invites you with a smile to have some fun together. Windyman is much more than just an advertising medium.

ONE AND TWO-LEGGED WINDYMAN