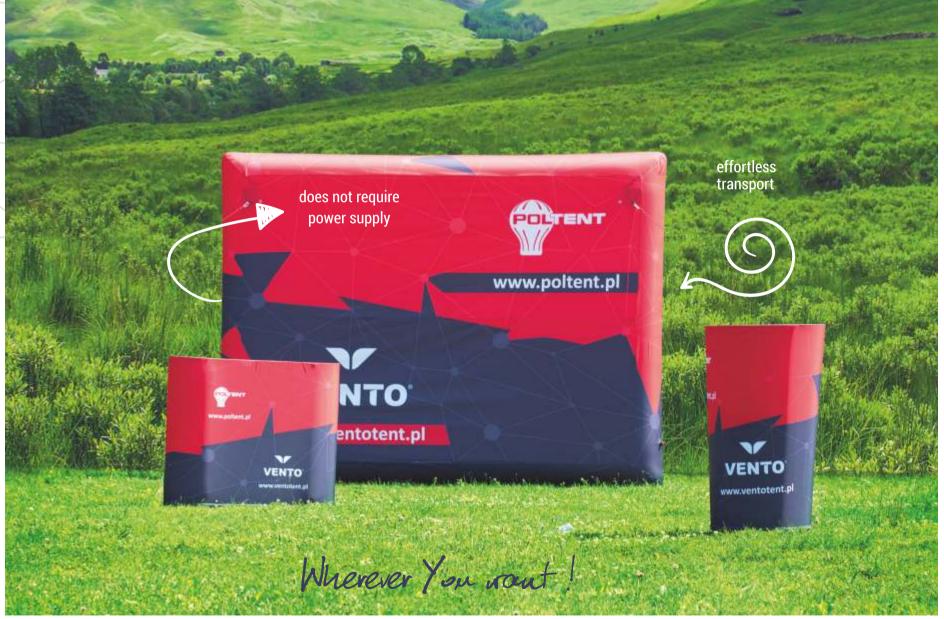

### PRODUCTS

In order to meet your expectations, we have developed VENTO® line - range of modern constant pressure products.

Constant pressure products (also called air-tight) are inflatables, which because of the hermetic modules filled with air, allow us to dispaly advertising, without any need of using ventilator, which also makes them very quiet advertising medium. VENTO® products are the new dimension of events! No more worries about constant access to electricity, therefore they are perfect for using both indoors as well as outdoors.

It's very simple to change graphics in VENTO® products, by using exchangeable sheating. In VENTO® line assortment you will find light and modern tents, functional gates, screens, practical advertising pillars and furniture like promotion counters, tables, chairs and sofas.

### NO POWER, NO CABLES wherever you want!