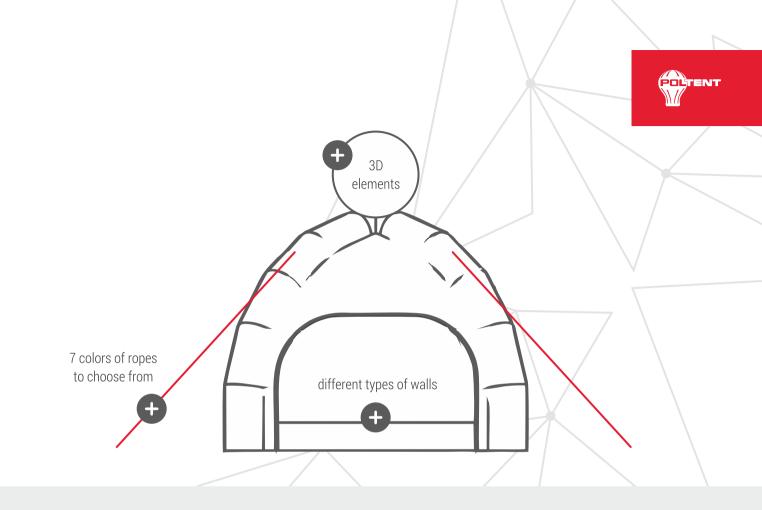

# AN UNUSUAL TENT

Do you care about a good company image and great relations with business partners? Would you like to attract attention at the event and at the same time show off your best side? Go for inflatable tents! A tent is not only an advertising space, but also a wonderful meeting place. This

is a place where you can make contacts, invite guests or potential customers for a coffee and tell them about your company's plans. A tent is a perfect solution and offers a constant element at most events.