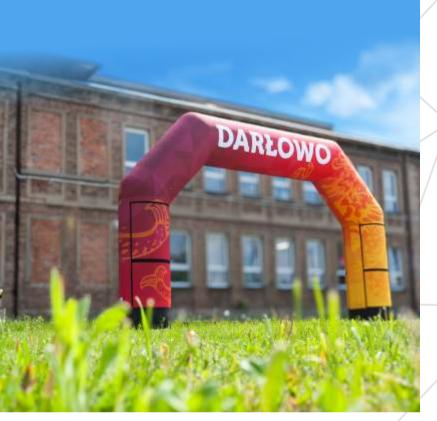

### PORTALS OF JOY

Create positive vibes! A gate is more than just an advertising space where you can display your logo at every event. This is a real "Portal of Joy" which takes people to a better place! This is

clearly seen during concerts and sports events, where thousands of people come to fulfil their dreams. The gate opens space for people and puts your company right in the center of events.