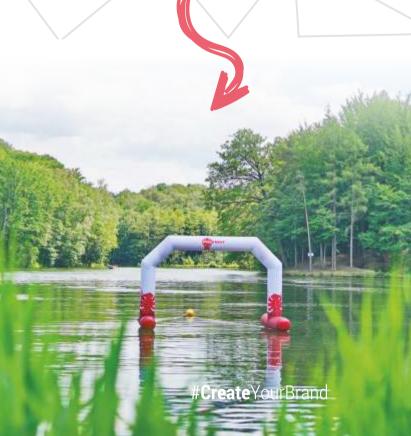

### VENTO® GATE

Floating gate with skids.

### One gate, so many possibilities!

Customize the gate to your needs, choose from VENTO® Basic or VENTO® Plus gate. Constant pressure VENTO® Plus gate has exchangeable sheathing (with unlimited sublimation printing) in its set. VENTO® Basic is a constant pressure gate, which doesn't have exchangeable cover.