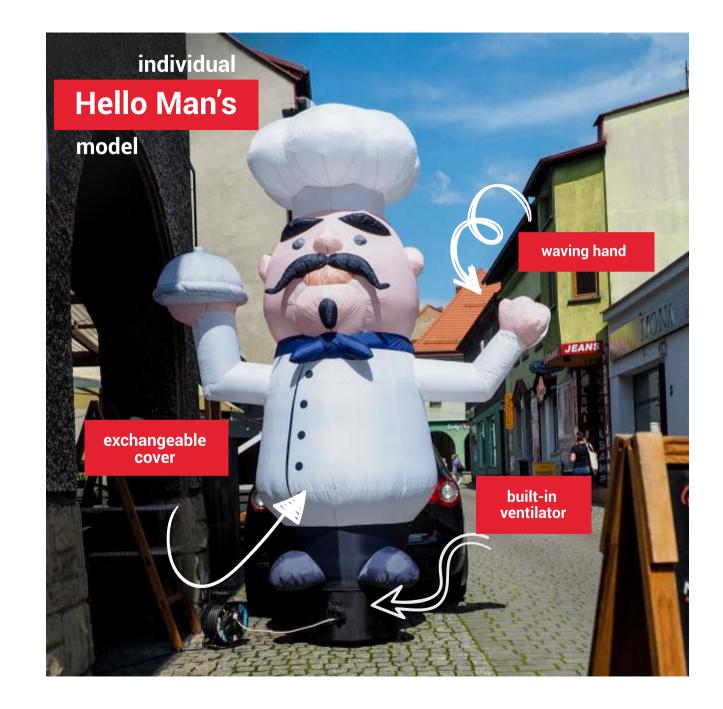

### GET YOUR IMAGE STARTED

Curiosity... sold the cat! Each of us knows how important the first impressions is. Sometimes a few dozen secons decide how we will be remembered for years. If you confident in the role of welcoming quests, Hello Man will do it for you! He can be a cook inviting quests to the land of

amazing taste sensations. He can be Mr. Ice Cream Cone, who will take your customers to the refreshing world of ice tastes, or Mr. Seal, who with a pleasant gesture will show the direction to the place where you can meet these cute creators. It can also be used as a replica of your products.

### **DIMENSIONS**

| Standard height [m]     | 3,50                     |
|-------------------------|--------------------------|
| Size after packing [cm] | 65 x 65 x 50 (L x W x H) |
| Weight* [kg]            | 17                       |
| Base diameter [cm]      | 60                       |
| Ventilator power        | 225 W                    |