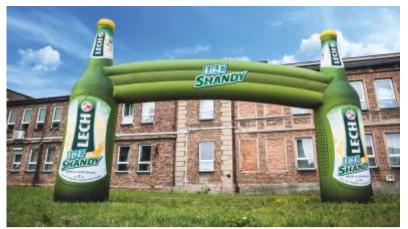

### PORTALS OF JOY

Create positive vibes! A gate is more than just an advertising space where you can display your logo at every event. This is a real "Portal of Joy" which takes people to a better place! This is

clearly seen during concerts and sports events, where thousands of people come to fulfil their dreams. The gate opens space for people and puts your company right in the center of events.