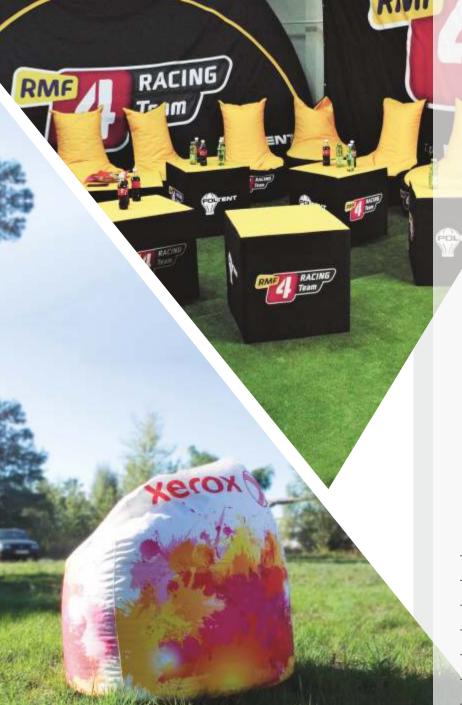

# SIT BACK AND RELAX

Advertising poufs with digital printing are practical accessories to many events, both indoors and outdoors. Beanbags are perfect as

equipment for tents and outdoor cinema. And if this is not enough for you, how about some huge cushions, cubes or comfortable chairs?