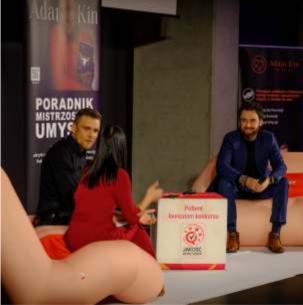

Turn the event meeting place into a spectacular show.

The VENTO® chair and sofa are perfectly complementary products, ensuring your brand not only the space and the form of top-class advertising. These are inflatable works of art, allowing the event participants to experience moments of relaxation that words known to humanity will not describe. Easy to transport, no fan required. Thanks to the chairs and sofas from VENTO® line, you will make your customers feel royal.

Wherever You want!

VENTO® chair 0,85 x 1,04 x 1,20 m [height x width x depth]

VENTO<sup>®</sup> Sofa 0,80 x 1,70 x 1,10 m [height x width x depth]