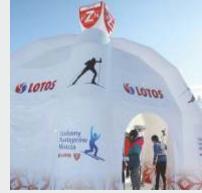

### PORTALS OF JOY

Create positive vibes! A gate is more than just an advertising space where you can display your logo at every event. This is a real "Portal of Joy" which takes people to a better place! This is

clearly seen during concerts and sports events, where thousands of people come to fulfil their dreams. The gate opens space for people and puts your company right in the center of events.