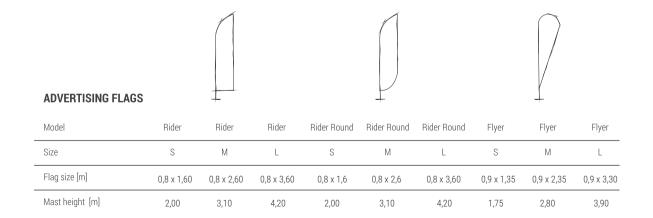

### **FLUTTERING**FLAG

The devil is in the detail! Therefore, when you've organized everything for your event, you already have your dream tent, gate, projection screen and advertising balloons, it's also good to take care of

flags. If there's a light breeze or gusty wind thanks to our flags your logo will flutter in the wind.