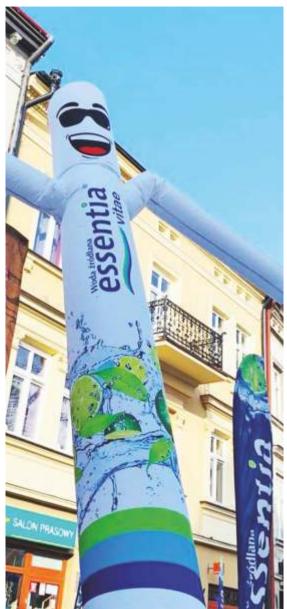

# DANCING IN THE WIND!

Are you looking for an inflatable that will attract the crowds and improve the mood the event? What would you say about windyman? He dances in the wind, rocks to the rhythm of music and invites you with a smile to have some fun together. Windyman is much more than just an advertising medium.

ONE AND TWO-LEGGED WINDYMAN