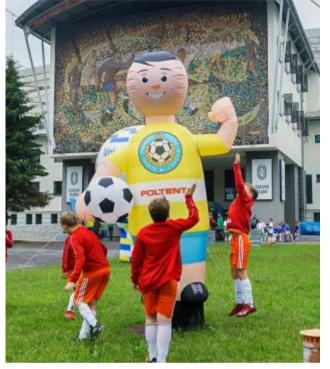

### GET YOUR IMAGE STARTED

Curiosity... sold the cat! Each of us knows how important the first impressions is. Sometimes a few dozen secons decide how we will be remembered for years. If you confident in the role of welcoming quests, Hello Man will do it for you! He can be a cook inviting quests to the land of

amazing taste sensations. He can be Mr. Ice Cream Cone, who will take your customers to the refreshing world of ice tastes, or Mr. Seal, who with a pleasant gesture will show the direction to the place where you can meet these cute creators. It can also be used as a replica of your products.