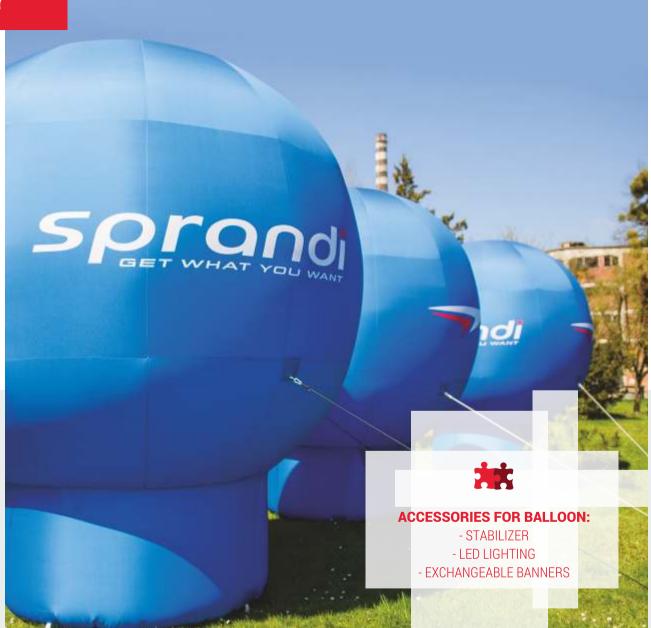

y your event.





### ALFA

Height [m]

| Advertising space [m]       | 0,6 x 4,8  | 0,9 x 7,2 | 1,2 x 9,6 | 1,5 x 12,0 | 1,8 x 14,4 | 2,6 x 16,6 |
|-----------------------------|------------|-----------|-----------|------------|------------|------------|
| Diameter at the equator [m] | 1,5        | 2,3       | 3,1       | 3,8        | 4,6        | 5,3        |
| BETA                        |            |           |           |            |            |            |
| Height [m]                  | 2, 0       | 3,0       | 4,0       | 5,0        | 6,0        | 8,0        |
| Advertising space [m]       | 0,55 x 4,5 | 0,8 x 6,7 | 1,1 x 9,0 | 1,4 x 11,3 | 1,7 x 13,5 | 2,8 x 16,0 |
| Diameter at the equator [m] | 1,4        | 2,1       | 2,9       | 3,6        | 4,3        | 5,2        |











### **GAMMA**

Diameter at the equator [m]

1,3

| Height [m]                  | 2, 0       | 3,0        | 4,0        | 5,0        | 6,0        | 8,0          |
|-----------------------------|------------|------------|------------|------------|------------|--------------|
| Advertising space [m]       | 0,65 x 5,3 | 0,95 x 7,9 | 1,3 x 10,5 | 1,6 x 13,2 | 1,9 x 15,8 | 2,6 x 21,3   |
| Diameter at the equator [m] | 1,7        | 2,5        | 3,3        | 4,2        | 5,0        | 6,8          |
| DELTA                       |            |            |            |            |            |              |
| Height [m]                  | 2, 0       | 3,0        | 4,0        | 5,0        | 6,0        | 8,0          |
| Advertising space [m]       | 0,7 x 4,0  | 1,0 x 6,0  | 1,4 x 8,0  |