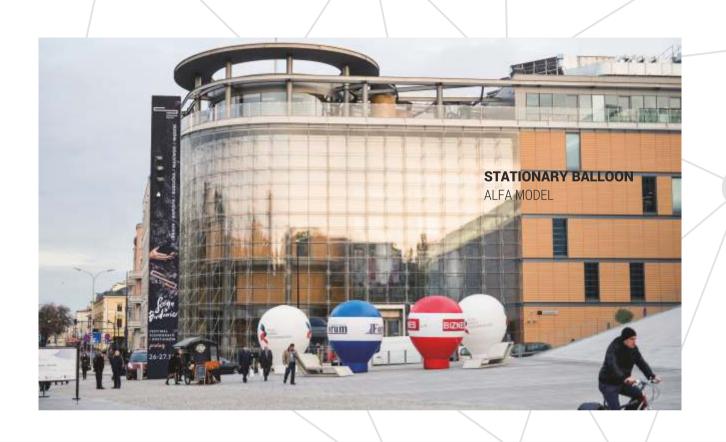

# CLASSICS IN THE OUTDOORS

Trigger positive emotions and show your best side! Choose classic advertising balloons, and we will do our best to make your brand visible at every event. The balloon is not only an accessory

to an outdoor event, competitions, concerts or trade fairs. Most of all, it guarantees a positive effect. Do you want something more? Use our balloon potential and enjoy your event.

### ALFA

Height [m]

| Advertising space [m]       | 0,6 x 4,8  | 0,9 x 7,2 | 1,2 x 9,6 | 1,5 x 12,0 | 1,8 x 14,4 | 2,6 x 16,6 |
|-----------------------------|------------|-----------|-----------|------------|------------|------------|
| Diameter at the equator [m] | 1,5        | 2,3       | 3,1       | 3,8        | 4,6        | 5,3        |
| BETA                        |            |           |           |            |            |            |
| Height [m]                  | 2, 0       | 3,0       | 4,0       | 5,0        | 6,0        | 8,0        |
| Advertising space [m]       | 0,55 x 4,5 | 0,8 x 6,7 | 1,1 x 9,0 | 1,4 x 11,3 | 1,7 x 13,5 | 2,8 x 16,0 |
| Diameter at the equator [m] | 1,4        | 2,1       | 2,9       | 3,6        | 4,3        | 5,2        |