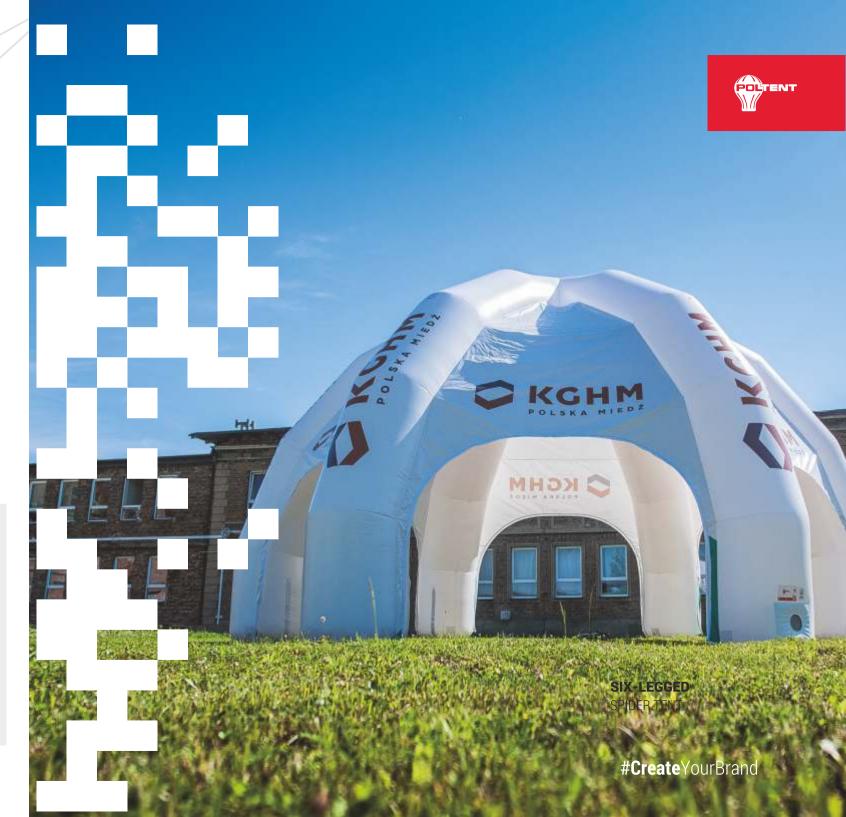

# AN UNUSUAL TENT

Do you care about a good company image and great relations with business partners? Would you like to attract attention at the event and at the same time show off your best side? Go for inflatable tents! A tent is not only an advertising space, but also a wonderful meeting place. This

is a place where you can make contacts, invite guests or potential customers for a coffee and tell them about your company's plans. A tent is a perfect solution and offers a constant element at most events.

### SPIDER TENT

| model               | 4-legged | 4-legged | 4-legged | 4-legged | 5-legged | 5-legged | 6-legged | 6-legged |
|---------------------|----------|----------|----------|----------|----------|----------|----------|----------|
| Size [m]            | 4 x 4    | 5 x 5    | 6 x 6    | 8 x 8    | -        | -        | -        | -        |
| Tent Diameter [m]   | -        | -        | -        | -        | fi 8,3   | fi 10    | fi 8,3   | fi 10    |
| External Height [m] | 3,00     | 3,70     | 4,40     | 6,00     | 4,60     | 5,60     | 4,60     | 5,60     |
| Internal Height [m] | 2,40     | 3,00     | 3,50     | 4,85     | 3,65     | 4,45     | 3,65     | 4,45     |
| Usable Area [m²]    | ok.11    | ok.19    | ca. 29   | ca. 50   | ca. 32   | ca. 47   | ca. 32   | ca. 47   |