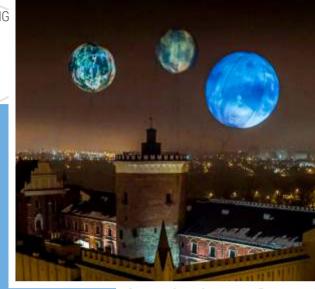

### HIGH IN THE SKY

How about flying high in the sky? The helium balloon is an impressive advertising medium that will present your brand in an original way. This is an attraction that makes a great impression at every event. Just fill the balloon and it can rise up to 25 meters high. A helium balloon is a unique

medium that also works well indoors. When helium structures float under the ceiling, the interior takes on a spectacular appearance! Do you want the WOW effect? The helium balloon is the perfect solution for you.