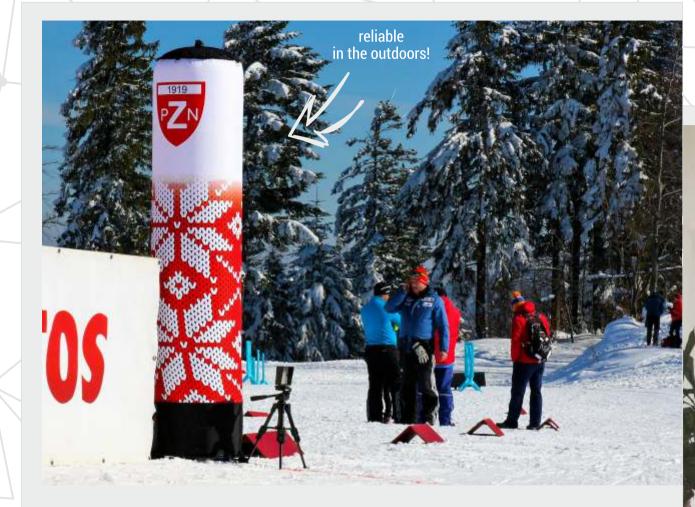

# CLASSICS IN THE OUTDOORS

Trigger positive emotions and show your best side! Choose classic advertising balloons, and we will do our best to make your brand visible at every event. The balloon is not only an accessory

to an outdoor event, competitions, concerts or trade fairs. Most of all, it guarantees a positive effect. Do you want something more? Use our balloon potential and enjoy your event.