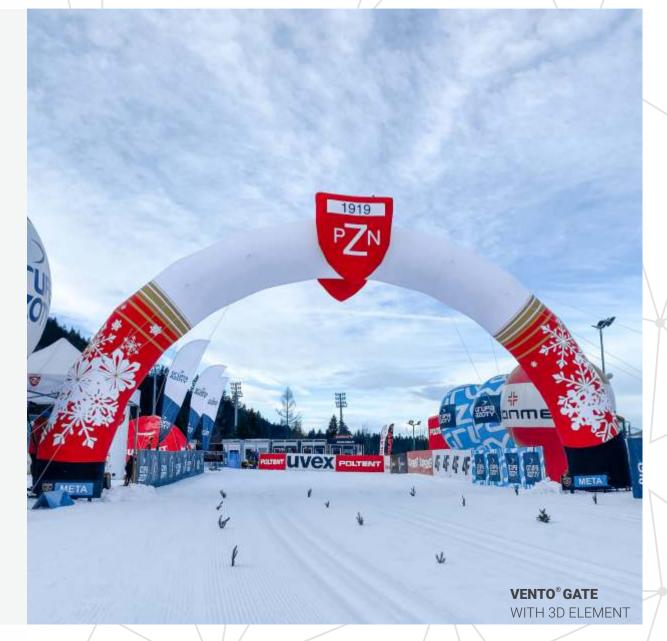

### VENTO® GATE

Floating gate with skids.

### One gate, so many possibilities!

Customize the gate to your needs, choose from VENTO® Basic or VENTO® Plus gate. Constant pressure VENTO® Plus gate has exchangeable sheathing (with unlimited sublimation printing) in its set. VENTO® Basic is a constant pressure gate, which doesn't have exchangeable cover.

### DIMENSION

| size                             | S               | М             | L             |
|----------------------------------|-----------------|---------------|---------------|
| external dimensions              | 4,40 x 2,95 m   | 6,20 x 3,60 m | 7,90 x 4,45 m |
| internal dimensions              | 3,50 x 2,50 m   | 5,00 x 3,00 m | 6,00 x 3,50 m |
| leg diameter                     | 0,45 m          | 0,60 m        | 0,95 m        |
| hook and loop fields on cross-be | am2,00 x 0,50 m | 3,00 x 0,75 m | 3,50 x 1,00 m |
| hook and loop fields on legs     | 0,50 x 1,50 m   | 0,75 x 2,00 m | 1,00 x 2,00 m |
| hook and loop fields on slants   | 0,50 x 0,50 m   | 0,75 x 0,75 m | 1,00 x 1,00 m |
| length skid                      | 2,00 m          | 3,00 m        | 4,00 m        |