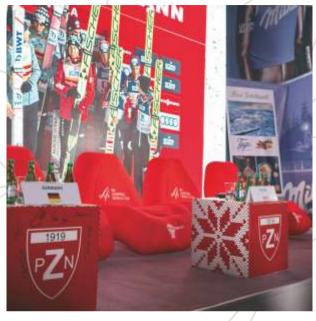

Turn the event meeting place into a spectacular show.

The VENTO® chair and sofa are perfectly complementary products, ensuring your brand not only the space and the form of top-class advertising. These are inflatable works of art, allowing the event participants to experience moments of relaxation that words known to humanity will not describe. Easy to transport, no fan required. Thanks to the chairs and sofas from VENTO® line, you will make your customers feel royal.

Wherever You want!

VENTO® chair 0,85 x 1,04 x 1,20 m [height x width x depth]

VENTO<sup>®</sup> Sofa 0,80 x 1,70 x 1,10 m [height x width x depth]